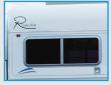

### Standard - Outside

- · White Automotive Paint & Automotive Sealant for washing inside / out, graphics front, sides & tailgate
- Tinted Curved Front Window
- 1x RHS Tinted Sliding Side Window with flyscreen
- 1x LHS Tinted Sliding Side Window with flyscreen
- 1x LHS Flush Mount Side Tie
- 1x RHS Flush Mount Side Tie
- · Aluminium Package covered A-frame, corner stays, guards, rear steps, extended height around front
- 1x RHS Personal Access Door with Lockable Flush Mount Door Handle & gas strut
- · Heavy Duty Swing-Away Jockey Wheel
- · Spare Wheel mounted on front