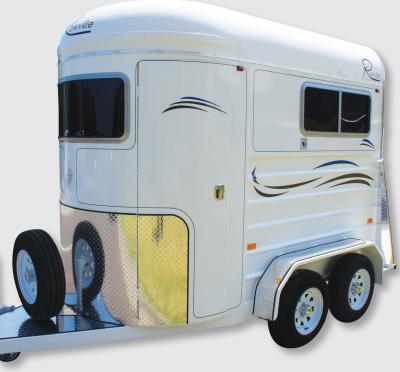

# **Traveller**

### Standard - Inside

- · 2x pop-up roof vents
- · Padded Centre Divider/s
- · Side Walls with Rubber & Padding
- · Adjustable Height Chest Bars, Curved, Removable & Padded
- · Internal LED strip lighting
- · SuperGrip Sealed Rubber on the Floor & Tailgate
- · Australian Galvanised Steel for almost all steelwork
- · Australian Kilndried Hardwood Floorboards for all horse area
- · Dual Autolatch Breaching Gates

### Standard - Outside

- · White Automotive Paint & Automotive Sealant for washing inside / out, graphics front, sides & tailgate
- Tinted Curved Front Window
- 1x RHS Tinted Sliding Side Window with flyscreen
- 1x LHS Tinted Sliding Side Window with flyscreen
- 1x LHS Flush Mount Side Tie
- 1x RHS Flush Mount Side Tie
- · Aluminium Package covered A-frame, corner stays, guards, rear steps, extended height around front
- 1x RHS Personal Access Door with Lockable Flush Mount Door Handle & gas strut
- · Heavy Duty Swing-Away Jockey Wheel
- · Spare Wheel mounted on front

### Standard - Outside (Rear)

- 4'7" Extended Height Tailgate, comes with Easylift Gas Strut Operation, 2x handles & adjustable latches
- · LED Trailer Lights (Brakes, Indicators, Parkers)

## Standard - Outside (Underneath)

- · Rocker Roller Suspension for a smooth ride
- · Sunraiser Wheels with light truck tyres

1x PA Door

**Adjustable Chest Bars** 

**Sliding Side Windows** 

**Barn Door \*Optional** 