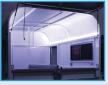

### Standard - Inside

- · 2x pop-up roof vents
- · Padded Centre Divider/s
- · Side Walls with Rubber & Padding
- · Adjustable Height Chest Bars, Curved, Removable & Padded
- · Internal LED strip lighting
- · SuperGrip Sealed Rubber on the Floor & Tailgate
- · Australian Galvanised Steel for almost all steelwork
- · Australian Kilndried Hardwood Floorboards for all horse area
- · Dual Autolatch Breaching Gates

**LED Internal Lighting** 

**Anti Slip Floor** 