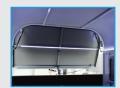

### Standard - Inside

- · 2x pop-up roof vents
- · Padded Centre Divider/s
- · Side Walls with Rubber & Padding
- · Adjustable Height Chest Bars, Curved, Removable & Padded
- · Internal LED strip lighting
- · SuperGrip Sealed Rubber on the Floor & Tailgate
- · Australian Galvanised Steel for almost all steelwork
- · Australian Kilndried Hardwood Floorboards for all horse area
- · Dual Autolatch Breaching Gates

**LED Internal Lighting** 

**Anti Slip Floor** 